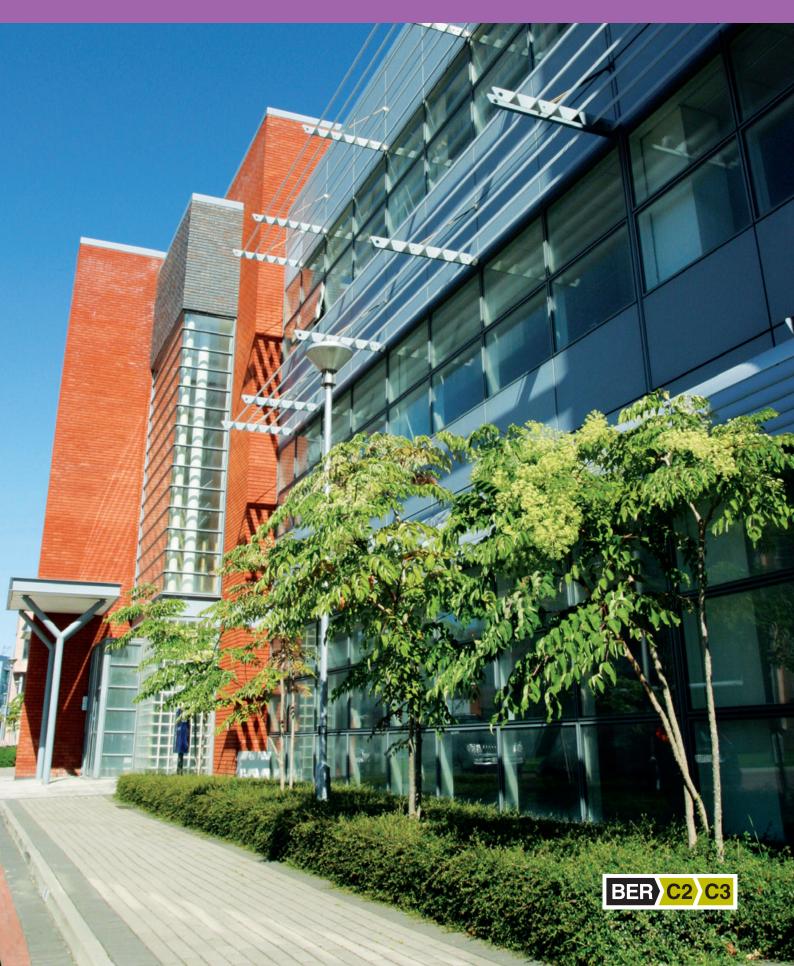

# 20c&D Yeats Way

### Accommodation

From 4,898ft<sup>2</sup> (455m<sup>2</sup>) to 29,870ft<sup>2</sup> (2,775m<sup>2</sup>)

#### Specification

Raised access floors (floor voids 200mm)
Suspended ceilings (ceiling voids 350mm clear)
Usable floor-to-ceiling height 2.7m (9ft)
Entrance foyer floor-to-ceiling height 9m (30ft) / 6.15m (20ft)
Category 2 lighting
VRV air-conditioning
Multi-duct telecoms
8-person passenger lifts
Ample car parking