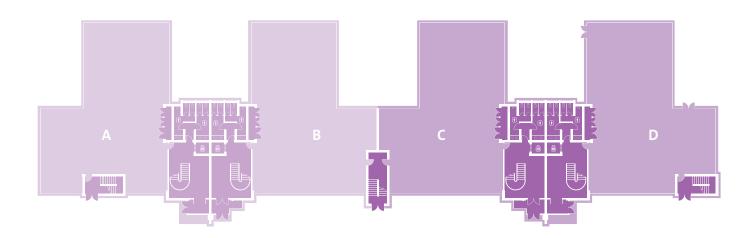

### Accommodation

From 4,898ft<sup>2</sup> (455m<sup>2</sup>) to 29,870ft<sup>2</sup> (2,775m<sup>2</sup>)

#### Gross internal floor area

| Block 20C     | m <sup>2</sup> | ft²    |
|---------------|----------------|--------|
| G Floor       | 455            | 4,897  |
| 1st Floor     | 462            | 4,973  |
| 2nd Floor     | 455            | 4,897  |
| Total         | 1,372          | 14,767 |
| Block 20D     | m²             | ft²    |
| G Floor       | 457            | 4,919  |
| 1st Floor     | 471            | 5,070  |
| 2nd Floor     | 475            | 5,113  |
| Total         | 1,403          | 15,102 |
| Overall total | 2,775          | 29,870 |