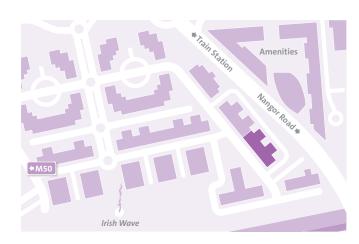

#### Transport

Located by M50/N7 only 20 minutes to Dublin Airport and 20 minutes to City Centre and Grand Canal Dock by on-site train. Additional connections with Luas Red Line and Dublin Bus.